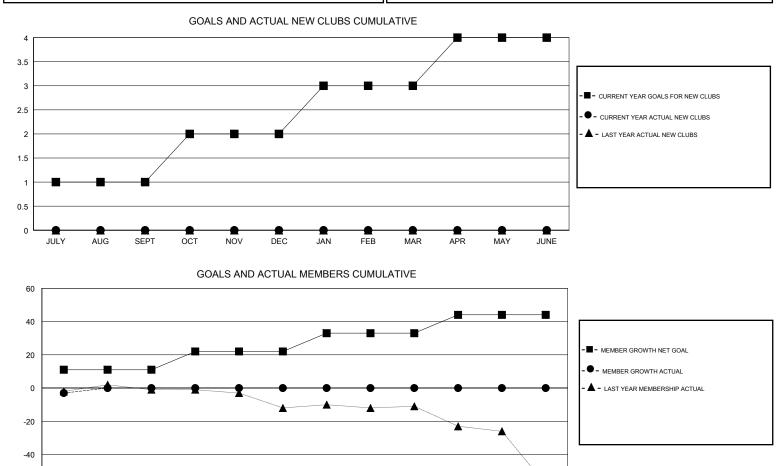

## STEVE ANTON G

| GMT: STEVE AN | NTON          |             | LOC           | ATION ILLINOIS GN     |                           |                         |                                                    |  |  |
|---------------|---------------|-------------|---------------|-----------------------|---------------------------|-------------------------|----------------------------------------------------|--|--|
|               | Club          | S           |               | Members               |                           |                         |                                                    |  |  |
|               | RESULTS FOR   | R 2018-2019 |               | RESULTS FOR 2018-2019 |                           |                         |                                                    |  |  |
| QUARTER       | NEW CLUB GOAL | NEW CLUBS   | DROPPED CLUBS | QUARTER               | MEMBER GROWTH NET<br>GOAL | MEMBER GROWTH<br>ACTUAL | DROPPED<br>MEMBERS ACTUAL<br>(including transfers) |  |  |
| JULY/AUG/SEPT | 1             | 0           | 0             | JULY/AUG/SEPT         | 11                        | 2                       | 4                                                  |  |  |
| OCT/NOV/DEC   | 1             | 0           | 0             | OCT/NOV/DEC           | 11                        | 0                       | 0                                                  |  |  |
| JAN/FEB/MAR   | 1             | 0           | 0             | JAN/FEB/MAR           | 11                        | 0                       | 0                                                  |  |  |
| APR/MAY/JUNE  | 1             | 0           | 0             | APR/MAY/JUNE          | 11                        | 0                       | 0                                                  |  |  |